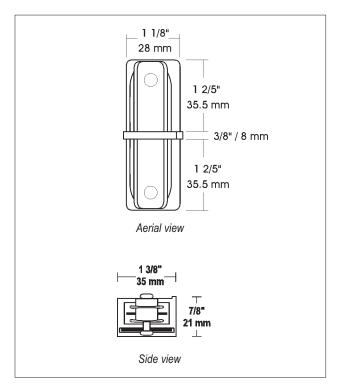

# **Dimensions & Ordering Guide**

Model IC6101-BK IC6101-WH IC6101-BB IC6101-BN Colour Black White Brushed Brass Brushed Nickel

All dimensions are in inches/ millimeters

Listings

US LISTED

LITELINE CORPORATION