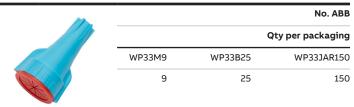

nsure fast and easy connections, whether in dry, damp or wet locations.



# **Weatherproof wire connectors** Marrette WP Series

### **General features**

- Weatherproof, dust-resistant and corrosion-resistant
- Fast and easy wire connections
- Maximum protection
- UL 486G / CSA No. 355 listed as a sealed twist-on wire connector for use in dry, damp and wet locations, below or above grade applications.

### Applications

- Residential and commercial
- Outdoor junction boxes and below grade enclosures
- Outdoor lighting and signage, traffic lights, parking lot lighting, street lighting
- Sprinklers and irrigation systems, pool filters and pumps, sump pumps and well pumps, HVAC, car wash controls
- Security systems, garage and car-port circuits



### WP33 #20 to #10 AWG solid or stranded



### WP39

### #20 to #8 AWG solid or stranded

| No. ABB           |         |        |  |
|-------------------|---------|--------|--|
| Qty per packaging |         |        |  |
| WP39JAR100        | WP39B20 | WP39M6 |  |
| 100               | 20      | 6      |  |



ABB Installation Products 700 Thomas Avenue Saint-Jean-sur-Richelieu, Quebec J2X 2M9

tnb.ca.abb.com Tel.: (450) 347 5318 Fax: (450) 347 1976

© 2024 ABB. All rights reserved.

*marrette*