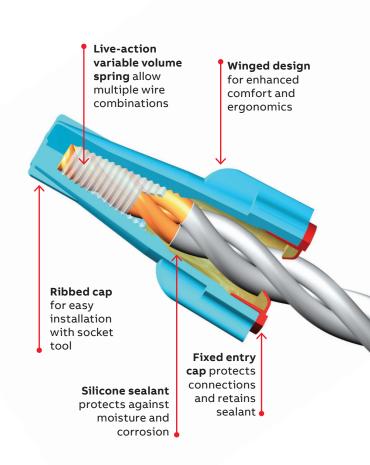

### **General features**

- Weatherproof, dust-resistant and corrosion-resistant
- Fast and easy wire connections
- Maximum protection
- UL 486G / CSA No. 355 listed as a sealed twist-on wire connector for use in dry, damp and wet locations, below or above grade applications.

### WP33 #20 to #10 AWG solid or stranded