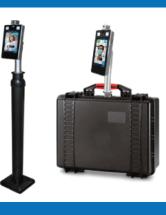

#### **Highlights of the OPT-7MFTD**

- Facial Recognition Detection: just under 10ft / 3m
- Forehead Temperature Detection: 10-15" / 25-40cm
- Alarm for Temperature over 99.1°F / 37.3°C
- Temperature detection error range +/- 0.3C
- Scans quickly to keep traffic moving
- Floor Stand, Desktop Stand or Turnstile options
- Can be used as a stand alone system that does not require a computer or network
- Can be used to lock doors based on temperature readings
- >99.97% Facial Recognition Accuracy

| Part Number    | Description |                |
|----------------|-------------|----------------|
| OPT-7MFTD-DM   | Desk Mount  | <b>BUY NOW</b> |
| OPT-7MFTD-FM   | Floor Mount | BUY NOW        |
| OPT-7MFTD-GM   | Gate Mount  | BUY NOW        |
| OPT-7MFTD-PC20 | Portable    | BUY NOW        |