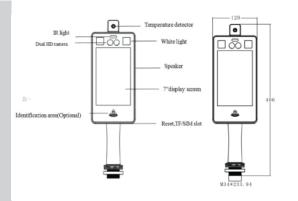

The OPT-7MFTD solution includes a 7" high-resolution TFT screen with built-in high sensitivity thermometry that is accurate to within 0.5°F / 0.3°C. The ultra-high-speed system captures image and temperature information within 300 milliseconds and will generate an alarm response when the subjects temperature registers 99.1°F / 37.3°C or higher.

#### **Highlights of the OPT-7MFTD**

- Facial Recognition Detection: just under 10ft / 3m
- Forehead Temperature Detection: 10-15" / 25-40cm
- Alarm for Temperature over 99.1°F / 37.3°C
- Temperature detection error range +/- 0.3C
- Scans quickly to keep traffic moving
- Floor Stand, Desktop Stand or Turnstile options
- Can be used as a stand alone system that does not require a computer or network
- Can be used to lock doors based on temperature readings
- >99.97% Facial Recognition Accuracy